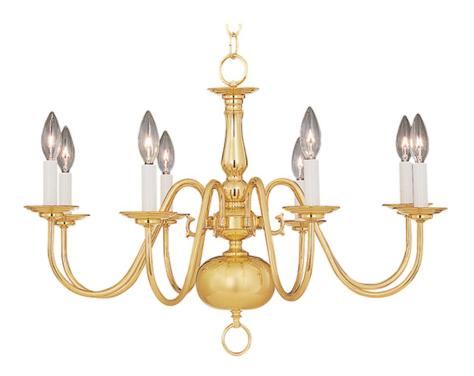

## PRODUCT DESCRIPTION

Maxim Lighting's commitment to both the residential lighting and the home building industries will assure you a product line focused on your basic lighting needs. With the Builder Basics collection you will find quality lighting that is well designed, well priced and readily available.

#### **MEASUREMENTS**

DIMENSION : 27.5" W x 17.5" H

HANGING WEIGHT : 12 lb

### **LAMPING**

LUMENS : 5,376 Rated

BULB : 8 x 60W Incandescent CA , 480W Total

DIMMABLE : Standard Dimmer

COLOR\_TEMP : 2700K

# MATERIAL

Copper