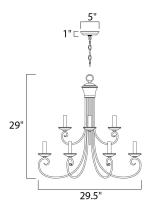

# PRODUCT DESCRIPTION

Simple yet stylish, this collection is perfect for any decor. Offered in Oil Rubbed Bronze or Satin Nickel finishes.



#### **MEASUREMENTS**

DIMENSION : 29.5" W x 29" H HANGING WEIGHT : 10.14 lb

## LAMPING

LUMENS : 6,048 Rated

BULB : 9 x 60W Incandescent CA , 540W Total

DIMMABLE : Yes COLOR\_TEMP : 2700K

#### **FINISHES OPTION**



# MATERIAL

Steel

#### **RATINGS**

cETLus Dry Location



# **ADDITIONAL**

RATED LIFE 1500 Hours OPERATING TEMPERATURE: -20°C (-4°F), 40°C (104°F)

Always consult a qualified electrician before installing any lighting product.



# WESTERN DISTRIBUTION CENTER (HEADQUARTER)

253 NORTH VINELAND AVE I CITY OF INDUSTRY, CA 91746

## EASTERN DISTRIBUTION CENTER

4200 SHIRLEY DR. I ATLANTA, GA 30336

P. 626.956.4200 | F. 626.956.4225 | maximlighting.com