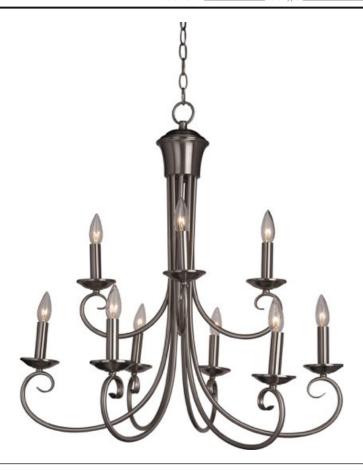

# PRODUCT DESCRIPTION

Simple yet stylish, this collection is perfect for any decor. Offered in Oil Rubbed Bronze or Satin Nickel finishes.

## LAMPING

LUMENS : 6,048 Rated

BULB : 9 x 60W Incandescent CA , 540W Total

DIMMABLE : Yes COLOR\_TEMP : 2700K