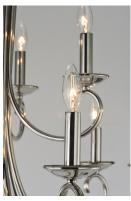

## LAMPING

INPUT VOLTAGE : 120V **LUMENS** 

BULB : 9 x 60W Incandescent E12 Candelabra, 540W Total

BULB INCLUDED : (Not Included)

DIMMABLE : Yes