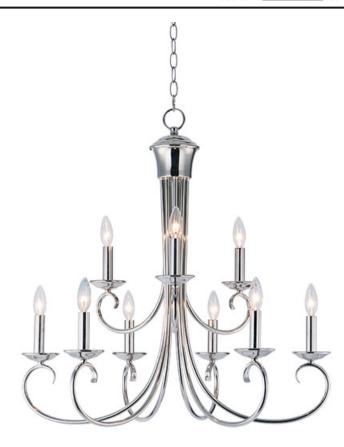

## **PRODUCT DESCRIPTION**

Simple yet stylish, this collection is perfect for any decor. Offered in Oil Rubbed Bronze or Satin Nickel finishes.

### **FINISHES OPTION**

Oil Rubbed Bronze Polished Nickel Satin Nickel

# MATERIAL

Steel