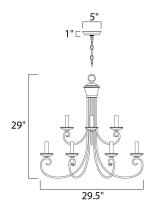

## **MEASUREMENTS**

DIMENSION : 29.5" W x 29" H : 101" OAH MAX OAH CANOPY : 5" W x 1" H HANGING WEIGHT : 10.14 lb