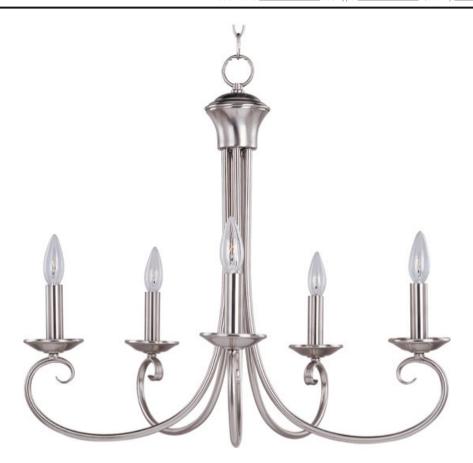

### PRODUCT DESCRIPTION

Simple yet stylish, this collection is perfect for any decor. Offered in Oil Rubbed Bronze or Satin Nickel finishes.

#### **FINISHES OPTION**

Oil Rubbed Bronze
Polished Nickel
Satin Nickel