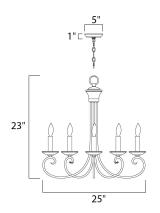

### PRODUCT DESCRIPTION

Simple yet stylish, this collection is perfect for any decor. Offered in Oil Rubbed Bronze or Satin Nickel finishes.



## **MEASUREMENTS**

DIMENSION : 25" W x 23" H HANGING WEIGHT : 6.19 lb

# LAMPING

LUMENS : 3,360 Rated

BULB : 5 x 60W Incandescent CA , 300W Total

DIMMABLE : Yes COLOR\_TEMP : 2700K

#### **FINISHES OPTION**

Oil Rubbed Bronze
Polished Nickel
Satin Nickel

# MATERIAL

Steel

#### **RATINGS**

cETLus Dry Location



# **ADDITIONAL**

RATED LIFE 1500 Hours OPERATING TEMPERATURE: -20°C (-4°F), 40°C (104°F)

Always consult a qualified electrician before installing any lighting product.



# WESTERN DISTRIBUTION CENTER (HEADQUARTER)

253 NORTH VINELAND AVE I CITY OF INDUSTRY, CA 91746

# **EASTERN DISTRIBUTION CENTER**

4200 SHIRLEY DR. I ATLANTA, GA 30336

P. 626.956.4200 | F. 626.956.4225 | maximlighting.com