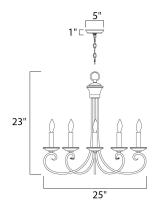

## **MEASUREMENTS**

DIMENSION : 25" W x 23" H MAX OAH : 59" OAH CANOPY : 5" W x 1" H HANGING WEIGHT : 6.19 lb