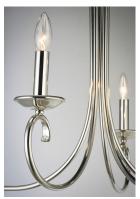

# **PRODUCT DESCRIPTION**

Simple yet stylish, this collection is perfect for any decor. Offered in Oil Rubbed Bronze or Satin Nickel finishes.



## **MEASUREMENTS**

DIMENSION : 25" W x 23" H MAX OAH : 59" OAH CANOPY : 5" W x 1" H HANGING WEIGHT : 6.19 lb

## LAMPING

INPUT VOLTAGE : 120V **LUMENS** 

BULB : 5 x 60W Incandescent E12 Candelabra, 300W Total

BULB INCLUDED : (Not Included)

DIMMABLE : Yes

### **FINISHES OPTION**

Oil Rubbed Bronze Polished Nickel Satin Nickel

# MATERIAL

Steel

### **RATINGS**

cETLus Dry Location





**ADJUSTABLE SLOPE: 120** 

OPERATING TEMPERATURE: -20°C (-4°F), 40°C (104°F)

Always consult a qualified electrician before installing any lighting product.



WESTERN DISTRIBUTION CENTER (HEADQUARTER) 253 NORTH VINELAND AVE I CITY OF INDUSTRY, CA 91746