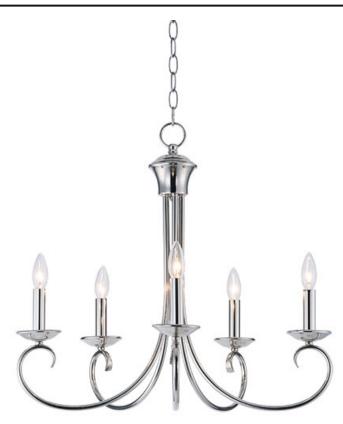

# **PRODUCT DESCRIPTION**

Simple yet stylish, this collection is perfect for any decor. Offered in Oil Rubbed Bronze or Satin Nickel finishes.

### **FINISHES OPTION**

Oil Rubbed Bronze Polished Nickel Satin Nickel