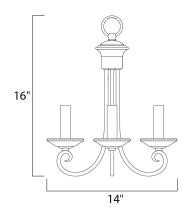

# PRODUCT DESCRIPTION

Simple yet stylish, this collection is perfect for any decor. Offered in Oil Rubbed Bronze or Satin Nickel finishes.



#### **MEASUREMENTS**

DIMENSION : 14" W x 16" H HANGING WEIGHT : 3.66 lb

## **LAMPING**

LUMENS : 2,016 Rated

 $\mathsf{BULB}$ : 3 x 60W Incandescent CA , 180W Total

DIMMABLE : Yes COLOR\_TEMP : 2700K

#### **FINISHES OPTION**

Oil Rubbed Bronze Polished Nickel Satin Nickel

# MATERIAL

Steel

#### **RATINGS**

cETLus Dry Location



# **ADDITIONAL**

RATED LIFE 1500 Hours **OPERATING TEMPERATURE:** -20°C (-4°F), 40°C (104°F)

Always consult a qualified electrician before installing any lighting product.



# WESTERN DISTRIBUTION CENTER (HEADQUARTER)

253 NORTH VINELAND AVE I CITY OF INDUSTRY, CA 91746

## **EASTERN DISTRIBUTION CENTER**

4200 SHIRLEY DR. I ATLANTA, GA 30336

P. 626.956.4200 | F. 626.956.4225 | maximlighting.com