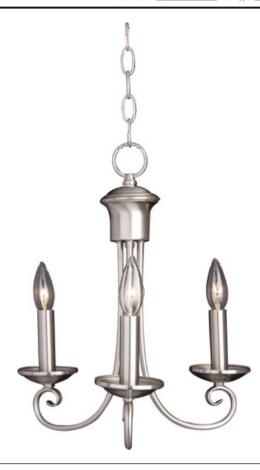

# PRODUCT DESCRIPTION

Simple yet stylish, this collection is perfect for any decor. Offered in Oil Rubbed Bronze or Satin Nickel finishes.

#### **FINISHES OPTION**

Oil Rubbed Bronze Polished Nickel Satin Nickel

# MATERIAL

Steel