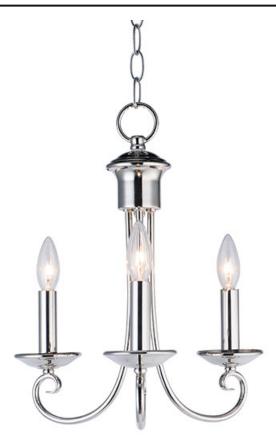

### **PRODUCT DESCRIPTION**

Simple yet stylish, this collection is perfect for any decor. Offered in Oil Rubbed Bronze or Satin Nickel finishes.

#### **FINISHES OPTION**

Oil Rubbed Bronze Polished Nickel Satin Nickel

## MATERIAL

Steel