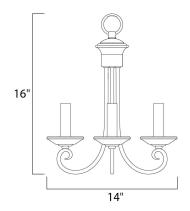

# **MEASUREMENTS**

: 14" W x 16" H **DIMENSION** MAX OAH : 52" OAH : 5" W x 1" H CANOPY HANGING WEIGHT : 3.66 lb