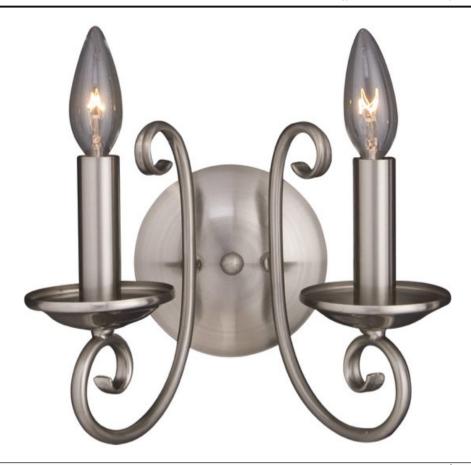

## PRODUCT DESCRIPTION

Simple yet stylish, this collection is perfect for any decor. Offered in Oil Rubbed Bronze or Satin Nickel finishes.

#### **MEASUREMENTS**

DIMENSION : 10" W x 8" H x 6" Ext

: 1.32 lb HANGING WEIGHT

**LAMPING** 

**LUMENS** : 1,344 Rated

: 2 x 60W Incandescent E12 Candelabra , 120W BULB

Total

**BULB INCLUDED** : (Not Included)

# **FINISHES OPTION**

Oil Rubbed Bronze Polished Nickel Satin Nickel

# MATERIAL

Steel