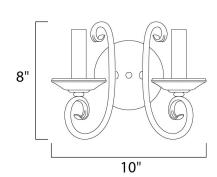

#### **MEASUREMENTS**

DIMENSION : 10" W x 8" H x 6" Ext

: 1.32 lb HANGING WEIGHT

**LAMPING** 

**LUMENS** : 1,344 Rated

: 2 x 60W Incandescent E12 Candelabra , 120W BULB

Total

**BULB INCLUDED** : (Not Included)