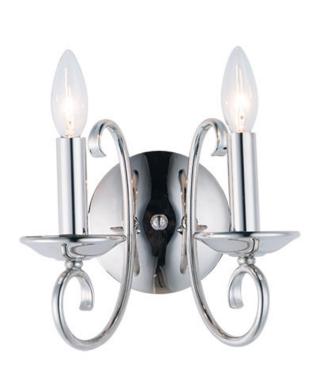

## PRODUCT DESCRIPTION

Simple yet stylish, this collection is perfect for any decor. Offered in Oil Rubbed Bronze or Satin Nickel finishes.

#### **FINISHES OPTION**

Oil Rubbed Bronze Polished Nickel Satin Nickel

## MATERIAL

Steel