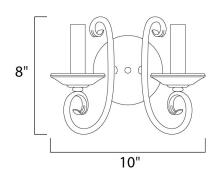

### **MEASUREMENTS**

DIMENSION : 10" W x 8" H x 6" Ext MAX OAH : x5"W x5"H HANGING WEIGHT : 1.32 lb