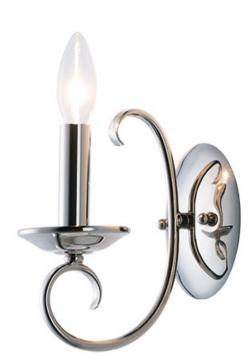

### PRODUCT DESCRIPTION

Simple yet stylish, this collection is perfect for any decor. Offered in Oil Rubbed Bronze or Satin Nickel finishes.

#### **FINISHES OPTION**

Oil Rubbed Bronze Polished Nickel Satin Nickel

## MATERIAL

Steel