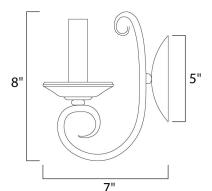

## **MEASUREMENTS**

DIMENSION : 5" W x 8" H x 7" Ext MAX OAH : x5"W x5"H HANGING WEIGHT : 0.79 lb