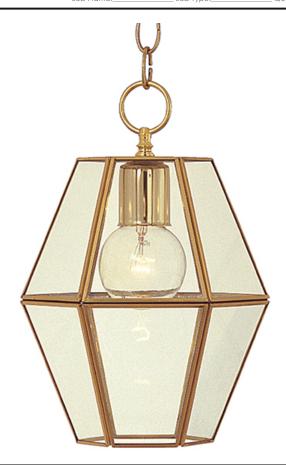

# PRODUCT DESCRIPTION

Bound Glass collection's selection of traditional and transitional lighting focuses on simple design to brighten up any room.

# **MEASUREMENTS**

DIMENSION : 9" W x 13.5" H

HANGING WEIGHT : 5.5 lb

## **GLASS**

Clear CL

#### MATERIAL

Copper, Glass