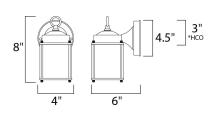

\*height from center of outlet to the top of the fixture

## MEASUREMENTS

DIMENSION BACK PLATE HANGING WEIGHT LAMPING INPUT VOLTAGE :120V LUMENS BULB BULB INCLUDED DIMMABLE

: 4.5" W x 8" H x 6" Ext : 4.5" W x 4.5" H x 3" HCO : 1.43 lb

: 672 Rated : 1 x 60W Incandescent MB , 60W Total : (Not Included) : Yes COLOR\_TEMP :2700K