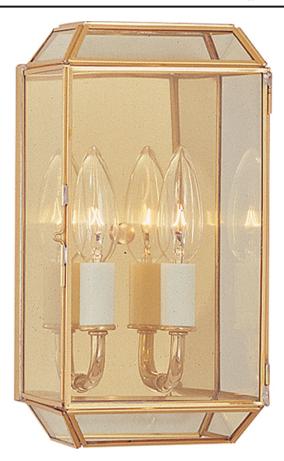

## PRODUCT DESCRIPTION

Cubes outdoor collection's selection of transitional and contemporary outdoor lighting focuses on simple design to brighten up any entry.

## **MEASUREMENTS**

DIMENSION : 5.5" W x 11" H x 5" Ext BACK PLATE : 4" W x 8" H x 5" HCO

HANGING WEIGHT : 2.64 lb

# LAMPING

LUMENS : 768 Rated

BULB : 2 x 40W Incandescent CA , 80W Total

DIMMABLE : Standard Dimmer

COLOR\_TEMP : 2700K

# GLASS

Clear CL

#### MATERIAL

Aluminum

# **RATINGS**

Wet Location