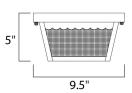

### PRODUCT DESCRIPTION

Maxim Lighting's commitment to both the residential lighting and the home building industries will assure you a product line focused on your lighting needs. With Maxim Lighting's Outdoor Essentials collection you will find quality product that is well designed, well priced and readily available.





#### **MEASUREMENTS**

: 9.5" W x 5" H DIMENSION HANGING WEIGHT : 3.33 lb

#### LAMPING

LUMENS : 1,600 Rated

**BULB** : 2 x 60W Incandescent E26 Medium , 120W Total

**BULB INCLUDED** : (Not Included)

DIMMABLE : Yes COLOR\_TEMP : 2700K

#### **FINISHES OPTION**

Antique Brass

Polished Brass

White

## **GLASS**

Frosted FT

## MATERIAL

Steel + Glass

## **RATINGS**

cETLus Damp Location







#### **ADDITIONAL**

**RATED LIFE 2500 Hours** OPERATING TEMPERATURE: -20°C (-4°F), 40°C (104°F)

Always consult a qualified electrician before installing any lighting product.



# WESTERN DISTRIBUTION CENTER (HEADQUARTER)

253 NORTH VINELAND AVE I CITY OF INDUSTRY, CA 91746

## **EASTERN DISTRIBUTION CENTER**

4200 SHIRLEY DR. I ATLANTA, GA 30336

P. 626.956.4200 | F. 626.956.4225 | maximlig