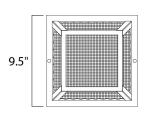

### PRODUCT DESCRIPTION

Maxim Lighting's commitment to both the residential lighting and the home building industries will assure you a product line focused on your lighting needs. With Maxim Lighting's Outdoor Essentials collection you will find quality product that is well designed, well priced and readily available.





#### **MEASUREMENTS**

: 9.5" W x 5" H DIMENSION HANGING WEIGHT : 3.33 lb

#### LAMPING

LUMENS : 1,600 Rated

**BULB** : 2 x 60W Incandescent E26 Medium , 120W Total

**BULB INCLUDED** : (Not Included)

DIMMABLE : Yes COLOR\_TEMP : 2700K

#### **FINISHES OPTION**

Antique Brass

Polished Brass

White

## **GLASS**

Frosted FT

## MATERIAL

Steel + Glass

## **RATINGS**

cETLus Damp Location







#### **ADDITIONAL**

**RATED LIFE 2500 Hours** OPERATING TEMPERATURE: -20°C (-4°F), 40°C (104°F)

Always consult a qualified electrician before installing any lighting product.



# WESTERN DISTRIBUTION CENTER (HEADQUARTER)

253 NORTH VINELAND AVE I CITY OF INDUSTRY, CA 91746

## **EASTERN DISTRIBUTION CENTER**

4200 SHIRLEY DR. I ATLANTA, GA 30336

P. 626.956.4200 | F. 626.956.4225 | maximl