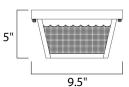

## **MEASUREMENTS**

: 9.5" W x 5" H DIMENSION HANGING WEIGHT : 3.33 lb

LAMPING

LUMENS : 1,600 Rated

**BULB** : 2 x 60W Incandescent E26 Medium , 120W Total

**BULB INCLUDED** : (Not Included)

DIMMABLE : Yes COLOR\_TEMP : 2700K