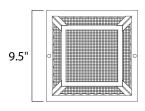

## **MEASUREMENTS**

: 9.5" W x 5" H DIMENSION HANGING WEIGHT : 3.33 lb

LAMPING

LUMENS : 1,600 Rated

**BULB** : 2 x 60W Incandescent E26 Medium , 120W Total

**BULB INCLUDED** : (Not Included)

DIMMABLE : Yes COLOR\_TEMP : 2700K