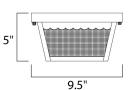

#### **PRODUCT DESCRIPTION**

Maxim Lighting's commitment to both the residential lighting and the home building industries will assure you a product line focused on your lighting needs. With Maxim Lighting's Outdoor Essentials collection you will find quality product that is well designed, well priced and readily available.





# **MEASUREMENTS**

: 9.5" W x 5" H DIMENSION HANGING WEIGHT : 3.33 lb

#### LAMPING

**LUMENS** : 1,600 Rated

**BULB** : 2 x 60W Incandescent E26 Medium , 120W Total

**BULB INCLUDED** : (Not Included)

DIMMABLE : Yes COLOR\_TEMP : 2700K

#### **FINISHES OPTION**

Antique Brass

Polished Brass

White

# **GLASS**

Frosted FT

# MATERIAL

Steel + Glass

## **RATINGS**

cETLus Damp Location







#### **ADDITIONAL**

**RATED LIFE 2500 Hours** OPERATING TEMPERATURE: -20°C (-4°F), 40°C (104°F)

Always consult a qualified electrician before installing any lighting product.



# WESTERN DISTRIBUTION CENTER (HEADQUARTER)

253 NORTH VINELAND AVE I CITY OF INDUSTRY, CA 91746

## **EASTERN DISTRIBUTION CENTER**

4200 SHIRLEY DR. I ATLANTA, GA 30336

P. 626.956.4200 | F. 626.956.4225 | maximligh