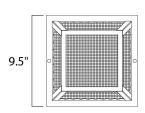

#### **PRODUCT DESCRIPTION**

Maxim Lighting's commitment to both the residential lighting and the home building industries will assure you a product line focused on your lighting needs. With Maxim Lighting's Outdoor Essentials collection you will find quality product that is well designed, well priced and readily available.





# **MEASUREMENTS**

: 9.5" W x 5" H DIMENSION HANGING WEIGHT : 3.33 lb

#### LAMPING

**LUMENS** : 1,600 Rated

**BULB** : 2 x 60W Incandescent E26 Medium , 120W Total

**BULB INCLUDED** : (Not Included)

DIMMABLE : Yes COLOR\_TEMP : 2700K

#### **FINISHES OPTION**

Antique Brass

Polished Brass

White

# **GLASS**

Frosted FT

# MATERIAL

Steel + Glass

## **RATINGS**

cETLus Damp Location







#### **ADDITIONAL**

**RATED LIFE 2500 Hours** OPERATING TEMPERATURE: -20°C (-4°F), 40°C (104°F)

Always consult a qualified electrician before installing any lighting product.



# WESTERN DISTRIBUTION CENTER (HEADQUARTER)

253 NORTH VINELAND AVE I CITY OF INDUSTRY, CA 91746

## **EASTERN DISTRIBUTION CENTER**

4200 SHIRLEY DR. I ATLANTA, GA 30336

P. 626.956.4200 | F. 626.956.4225 | maximli