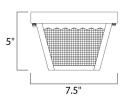

**MEASUREMENTS** 

DIMENSION

LUMENS

BULB

: 7.5" W x 5" H HANGING WEIGHT : 2.87 lb