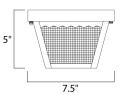

**MEASUREMENTS** DIMENSION

LAMPING

BULB

: 7.5" W x 5" H HANGING WEIGHT : 2.87 lb

LUMENS : 800 Rated

- : 1 x 60W Incandescent E26 Medium , 60W Total **BULB INCLUDED** : (Not Included)
- DIMMABLE : Yes
- COLOR\_TEMP :2700K