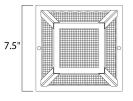

**MEASUREMENTS** DIMENSION

LAMPING

BULB

: 7.5" W x 5" H HANGING WEIGHT : 2.87 lb

LUMENS : 800 Rated

- : 1 x 60W Incandescent E26 Medium , 60W Total **BULB INCLUDED** : (Not Included)
- DIMMABLE : Yes
- COLOR\_TEMP :2700K