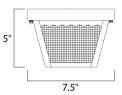

**MEASUREMENTS** 

LAMPING

BULB

: 7.5" W x 5" H DIMENSION HANGING WEIGHT : 2.87 lb