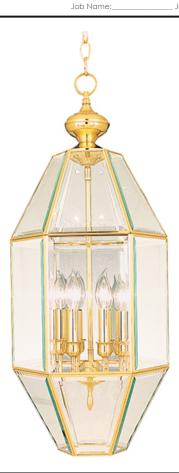

# PRODUCT DESCRIPTION

Bound Glass collection's selection of traditional and transitional lighting focuses on simple design to brighten up any room.

# **MEASUREMENTS**

DIMENSION : 13" W x 30.5" H HANGING WEIGHT : 17.16 lb

# LAMPING

**LUMENS** : 2,304 Rated

BULB : 6 x 40W Incandescent CA, 240W Total

BULB INCLUDED : (Not Included) DIMMABLE : Standard Dimmer

COLOR\_TEMP : 2700K

# **GLASS**

Clear CL

#### MATERIAL

Copper, Glass

# **RATINGS**

Dry Location