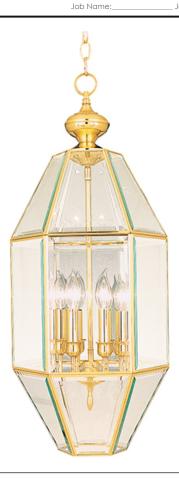

# PRODUCT DESCRIPTION

Bound Glass collection's selection of traditional and transitional lighting focuses on simple design to brighten up any room.

# MEASUREMENTS

DIMENSION : 13" W x 30.5" H HANGING WEIGHT : 17.16 lb

# LAMPING

**LUMENS** : 2,304 Rated

BULB : 6 x 40W Incandescent E12 Candelabra , 240W Total

BULB INCLUDED : (Not Included) DIMMABLE : Standard Dimmer

COLOR\_TEMP : 2700K

# **GLASS**

Clear CL

### MATERIAL

Copper, Glass