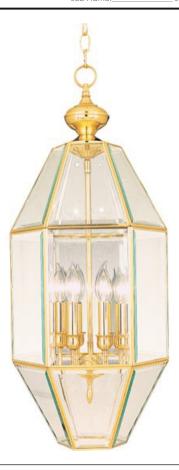

## PRODUCT DESCRIPTION

Bound Glass collection's selection of traditional and transitional lighting focuses on simple design to brighten up any room.

## **MEASUREMENTS**

DIMENSION : 13" W x 30.5" H HANGING WEIGHT : 17.2 lb

## LAMPING

**LUMENS** : 2,304 Rated

BULB : 6 x 40W Incandescent CA, 240W Total

BULB INCLUDED : (Not Included) DIMMABLE : Standard Dimmer

COLOR\_TEMP : 2700K

#### **FINISHES OPTION**

Oil Rubbed Bronze

Polished Brass

Satin Nickel

# GLASS

Clear CL