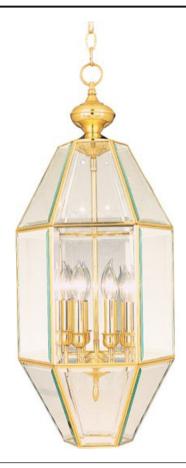

## **PRODUCT DESCRIPTION**

Bound Glass collection's selection of traditional and transitional lighting focuses on simple design to brighten up any room.

MEASUREMENTS

DIMENSION HANGING WEIGHT LAMPING LUMENS BULB BULB INCLUDED DIMMABLE

: 13" W x 30.5" H : 17.2 lb

: 2,304 Rated : 6 x 40W Incandescent CA , 240W Total : (Not Included) : Standard Dimmer COLOR\_TEMP :2700K

## **FINISHES OPTION**

GLASS Clear CL

MATERIAL Copper