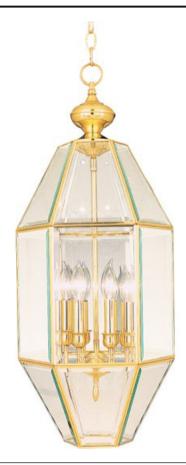

## **PRODUCT DESCRIPTION**

Bound Glass collection's selection of traditional and transitional lighting focuses on simple design to brighten up any room.

MEASUREMENTS

DIMENSION HANGING WEIGHT LAMPING LUMENS BULB BULB INCLUDED DIMMABLE

: 13" W x 30.5" H : 17.2 lb

: 2,304 Rated : 6 x 40W Incandescent CA , 240W Total : (Not Included) : Standard Dimmer COLOR\_TEMP :2700K

## **FINISHES OPTION**

GLASS Clear CL

MATERIAL Copper