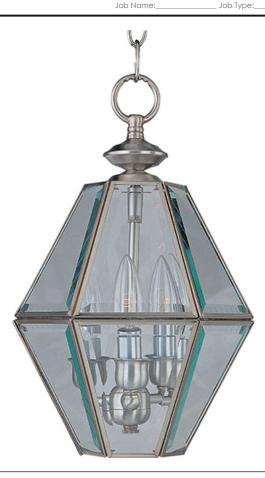

## **PRODUCT DESCRIPTION**

Bound Glass collection's selection of traditional and transitional lighting focuses on simple design to brighten up any room.

#### MEASUREMENTS

DIMENSION HANGING WEIGHT

LAMPING

LUMENS BULB BULB INCLUDED DIMMABLE COLOR\_TEMP

: 9" W x 14.5" H

: 4.84 lb

: 1,152 Rated

: 3 x 40W Incandescent CA , 120W Total : (Not Included) :Yes :2700K

## **FINISHES OPTION**

GLASS Clear CL

MATERIAL Copper