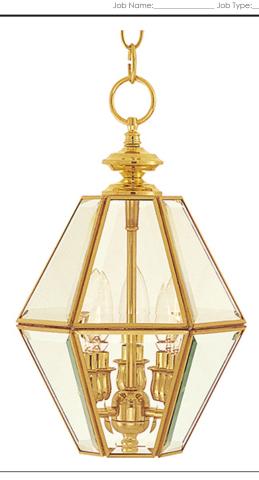

## **PRODUCT DESCRIPTION**

Bound Glass collection's selection of traditional and transitional lighting focuses on simple design to brighten up any room.

### MEASUREMENTS

DIMENSION HANGING WEIGHT

LUMENS BULB BULB INCLUDED DIMMABLE COLOR\_TEMP

: 9" W x 14.5" H

LAMPING

:2700K

: Yes

: 4.84 lb

# : 1,152 Rated

: 3 x 40W Incandescent E12 Candelabra , 120W Total : (Not Included)

### **FINISHES OPTION**

GLASS Clear CL

MATERIAL Copper

RATINGS Dry Location