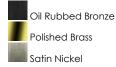

COLOR\_TEMP

: 1,152 Rated : 3 x 40W Incandescent CA , 120W Total : (Not Included) :Yes

: 9" W x 14.5" H

: 6.16 lb

:2700K

GLASS Clear CL

MATERIAL Copper