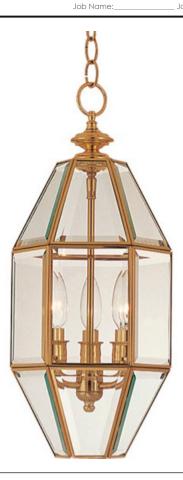

## PRODUCT DESCRIPTION

Bound Glass collection's selection of traditional and transitional lighting focuses on simple design to brighten up any room.

## **MEASUREMENTS**

DIMENSION : 9" W x 21" H HANGING WEIGHT : 9.9 lb

## LAMPING

**LUMENS** : 1,152 Rated

BULB : 3 x 40W Incandescent E12 Candelabra , 120W Total

BULB INCLUDED : (Not Included)

DIMMABLE : Yes COLOR\_TEMP : 2700K

# **GLASS**

Clear CL

#### MATERIAL

Copper