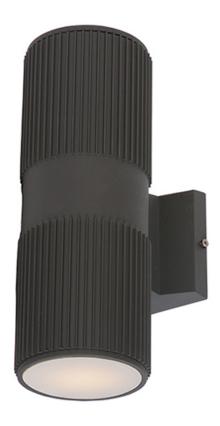

## PRODUCT DESCRIPTION

Indirect exterior lighting not only provides illumination where you want it but also highlights the building structure for a beautiful architectural effect. Our collection of up and down lighting fixtures are available in both Architectural Bronze and Brushed Aluminum. They are also available in both Incandescent and LED. The fixtures are sealed with screw lenses that are water tight and allows, for the use of standard light bulbs.