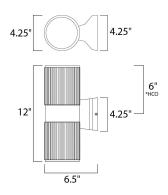

\*height from center of outlet to the top of the fixture

### **MEASUREMENTS**

DIMENSION : 4.25" W x 12" H x 6.5" Ext BACK PLATE : 4.25" W x 4.25" H x 6" HCO

HANGING WEIGHT : 2.93 lb

LAMPING

INPUT VOLTAGE : 120V LUMENS : 0 Rated

BULB : 2 x 75W Incandescent E26 Medium R30 , 150W