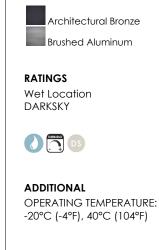

FINISHES OPTION

BULB

DIMMABLE

MEASUREMENTS

: 4.25" W x 7.75" H x 6.5" Ext : 2.25" W x 4.25" H x 4.37" HCO : 2.09 lb : 0 Rated

: 1 x 75W Incandescent R30 MB , 75W Total **BULB INCLUDED** : (Not Included) :

Always consult a qualified electrician before installing any lighting product.