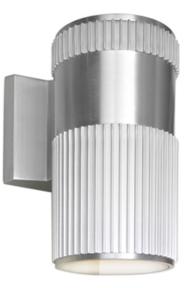

## **PRODUCT DESCRIPTION**

Indirect exterior lighting not only provides illumination where you want it but also highlights the building structure for a beautiful architectural effect. Our collection of up and down lighting fixtures are available in both Architectural Bronze and Brushed Aluminum. They are also available in both Incandescent and LED. The fixtures are sealed with screw lenses that are water tight and allows, for the use of standard light bulbs.