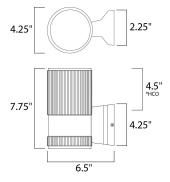

\*height from center of outlet to the top of the fixture

| MEROOKEMENTO   |  |
|----------------|--|
| DIMENSION      |  |
| BACK PLATE     |  |
| HANGING WEIGHT |  |
| LAMPING        |  |
| LUMENS         |  |

BULB

DIMMABLE

MEASUREMENTS

: 4.25" W x 7.75" H x 6.5" Ext : 2.25" W x 4.25" H x 4.37" HCO : 2.09 lb : 0 Rated

: 1 x 75W Incandescent R30 MB , 75W Total **BULB INCLUDED** : (Not Included) :

Always consult a qualified electrician before installing any lighting product.