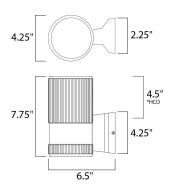

\*height from center of outlet to the top of the fixture

#### **MEASUREMENTS**

DIMENSION : 4.25" W x 7.75" H x 6.5" Ext **BACK PLATE** : 2.25" W x 4.25" H x 4.5" HCO

HANGING WEIGHT : 2.09 lb