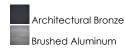

UCT DESCRIPTION**

Indirect exterior lighting not only provides illumination where you want it but also highlights the building structure for a beautiful architectural effect. Our collection of up and down lighting fixtures are available in both Architectural Bronze and Brushed Aluminum. They are also available in both Incandescent and LED. The fixtures are sealed with screw lenses that are water tight and allows, for the use of standard light bulbs.



\*height from center of outlet to the top of the fixture

#### **MEASUREMENTS**

DIMENSION : 4.25" W x 7.75" H x 6.5" Ext **BACK PLATE** : 2.25" W x 4.25" H x 4.5" HCO

HANGING WEIGHT : 2.09 lb

# LAMPING

: 0 Rated **LUMENS** 

: 1 x 75W Incandescent R30 MB, 75W Total

**BULB INCLUDED** : (Not Included)

DIMMABLE

### **FINISHES OPTION**



## **RATINGS**

Wet Location DARKSKY







**ADDITIONAL OPERATING TEMPERATURE:** -20°C (-4°F), 40°C (104°F)

Always consult a qualified electrician before installing any lighting product.