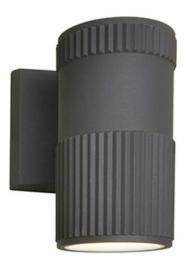

#### **PRODUCT DESCRIPTION**

Indirect exterior lighting not only provides illumination where you want it but also highlights the building structure for a beautiful architectural effect. Our collection of up and down lighting fixtures are available in both Architectural Bronze and Brushed Aluminum. They are also available in both Incandescent and LED. The fixtures are sealed with screw lenses that are water tight and allows, for the use of standard light bulbs.