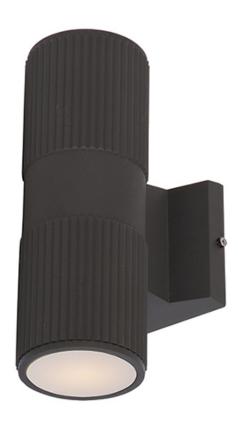

### **PRODUCT DESCRIPTION**

Indirect exterior lighting not only provides illumination where you want it but also highlights the building structure for a beautiful architectural effect. Our collection of up and down lighting fixtures are available in both Architectural Bronze and Brushed Aluminum. They are also available in both Incandescent and LED. The fixtures are sealed with screw lenses that are water tight and allows, for the use of standard light bulbs.