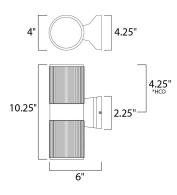

\*height from center of outlet to the top of the fixture

#### **MEASUREMENTS**

DIMENSION : 4" W x 10.25" H x 6" Ext : 4.25" W x 2.25" H x 4.25" HCO **BACK PLATE** 

HANGING WEIGHT : 2.93 lb