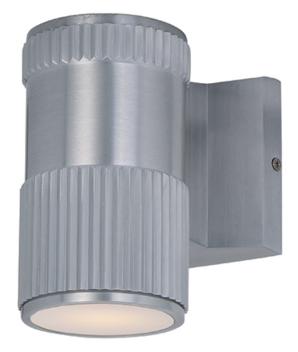

## **PRODUCT DESCRIPTION**

Indirect exterior lighting not only provides illumination where you want it but also highlights the building structure for a beautiful architectural effect. Our collection of up and down lighting fixtures are available in both Architectural Bronze and Brushed Aluminum. They are also available in both Incandescent and LED. The fixtures are sealed with screw lenses that are water tight and allows, for the use of standard light bulbs.