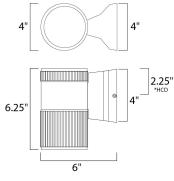

:

\*height from center of outlet to the top of the fixture

| LAMPING        |
|----------------|
| HANGING WEIGHT |
| BACK PLATE     |
| DIMENSION      |

MEASUREMENTS

| LUMENS        |
|---------------|
| BULB          |
| BULB INCLUDED |
| DIMMABLE      |

: 4" W x 6.25" H x 6" Ext : 4" W x 4" H x 2.25" HCO : 1.54 lb

: 0 Rated : 1 x 50W Incandescent R20 MB , 50W Total 0 : (Not Included)