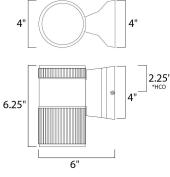

## \*height from center of outlet to the top of the fixture

| MEASUREMENTS   |
|----------------|
| DIMENSION      |
| BACK PLATE     |
| HANGING WEIGHT |

LAMPING LUMENS BULB BULB INCLUDED DIMMABLE : 4" W x 6.25" H x 6" Ext : 4" W x 4" H x 2.25" HCO : 1.54 lb

: 0 Rated : 1 x 50W

:

: 1.54 lb Rated

: 1 x 50W Incandescent R20 MB , 50W Total C : (Not Included)