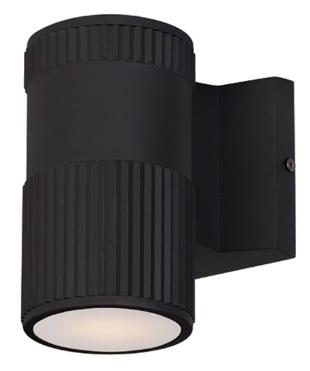

## **PRODUCT DESCRIPTION**

Indirect exterior lighting not only provides illumination where you want it but also highlights the building structure for a beautiful architectural effect. Our collection of up and down lighting fixtures are available in both Architectural Bronze and Brushed Aluminum. They are also available in both Incandescent and LED. The fixtures are sealed with screw lenses that are water tight and allows, for the use of standard light bulbs.

## FINISHES OPTION

GLASS Clear and Frosted 93

RATINGS Wet Location DARKSKY

ADDITIONAL OPERATING TEMPERATURE: -20°C (-4°F), 40°C (104°F)

Always consult a qualified electrician before installing any lighting product.