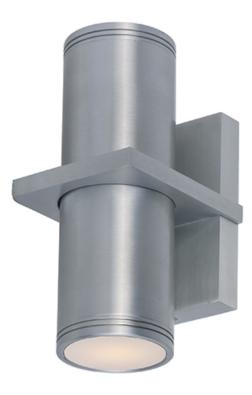

## **PRODUCT DESCRIPTION**

Indirect exterior lighting not only provides illumination where you want it but also highlights the building structure for a beautiful architectural effect. Our collection of up and down lighting fixtures are available in both Architectural Bronze and Brushed Aluminum. They are also available in both Incandescent and LED. The fixtures are sealed with screw lenses that are water tight and allows, for the use of standard light bulbs.