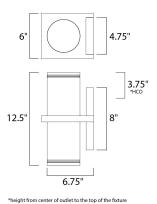

| MEASU | JREM | ENTS |
|-------|------|------|

| DIMENSION          | : 6" W x 12.5" H x 6.75" Ext                      |
|--------------------|---------------------------------------------------|
| BACK PLATE         | : 3.86" HCO                                       |
| HANGING WEIGHT     | : 5.94 lb                                         |
| LAMPING            |                                                   |
| LUMENS             | : 0 Rated                                         |
| BULB               | : 2 x 75W Incandescent E26 Medium R30 , 75W Total |
| BULB INCLUDED      | : (Not Included)                                  |
| DIMMABLE           | :                                                 |
| LIGHTING_DIRECTION | l:Up/Dn                                           |