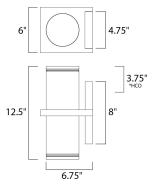

\*height from center of outlet to the top of the fixture

## **MEASUREMENTS**

DIMENSION : 6" W x 12.5" H x 6.75" Ext BACK PLATE : 4.75" W x 8" H x 3.75" HCO

HANGING WEIGHT : 5.94 lb