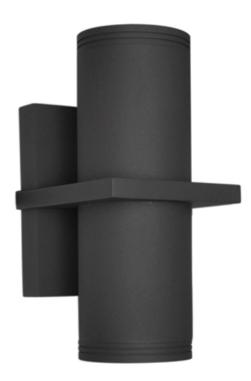

## PRODUCT DESCRIPTION

Indirect exterior lighting not only provides illumination where you want it but also highlights the building structure for a beautiful architectural effect. Our collection of up and down lighting fixtures are available in both Architectural Bronze and Brushed Aluminum. They are also available in both Incandescent and LED. The fixtures are sealed with screw lenses that are water tight and allows, for the use of standard light bulbs.

### **LAMPING**

LUMENS : 0 Rated

BULB : 2 x 75W Incandescent R30 MB , 75W Total

BULB INCLUDED : (Not Included)

DIMMABLE :

LIGHTING\_DIRECTION: BOTH

# RATINGS

Wet Location