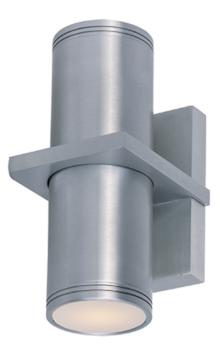

## **PRODUCT DESCRIPTION**

Indirect exterior lighting not only provides illumination where you want it but also highlights the building structure for a beautiful architectural effect. Our collection of up and down lighting fixtures are available in both Architectural Bronze and Brushed Aluminum. They are also available in both Incandescent and LED. The fixtures are sealed with screw lenses that are water tight and allows, for the use of standard light bulbs.

MEASUREMENTS

**BULB INCLUDED** 

LIGHTING\_DIRECTION : BOTH

DIMMABLE

\*height from center of outlet to the top of the fixture

| DIMENSION      | : 4.75" W x 10.25" H x 5.75" Ext                      |
|----------------|-------------------------------------------------------|
| BACK PLATE     | : 4.5" W x 6.5" H x 5" HCO                            |
| HANGING WEIGHT | : 3.74 lb                                             |
| LAMPING        |                                                       |
| LUMENS         | : 0 Rated                                             |
| BULB           | : 2 x 50W Incandescent E26 Medium R20 , 100W<br>Total |