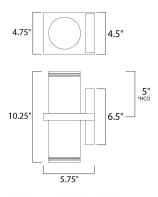

MEASUREMENTS

**BULB INCLUDED** 

LIGHTING\_DIRECTION : BOTH

DIMMABLE

\*height from center of outlet to the top of the fixture

| DIMENSION      | : 4.75" W x 10.25" H x 5.75" Ext                      |
|----------------|-------------------------------------------------------|
| BACK PLATE     | : 4.5" W x 6.5" H x 5" HCO                            |
| HANGING WEIGHT | : 3.74 lb                                             |
| LAMPING        |                                                       |
| LUMENS         | : 0 Rated                                             |
| BULB           | : 2 x 50W Incandescent E26 Medium R20 , 100W<br>Total |