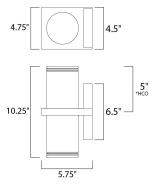

\*height from center of outlet to the top of the fixture

### **MEASUREMENTS**

DIMENSION : 4.75" W x 10.25" H x 5.75" Ext **BACK PLATE** : 4.5" W x 6.5" H x 5" HCO

HANGING WEIGHT : 3.74 lb

**LAMPING** 

**LUMENS** : 0 Rated

: 2 x 50W Incandescent E26 Medium R20 , 100W BULB