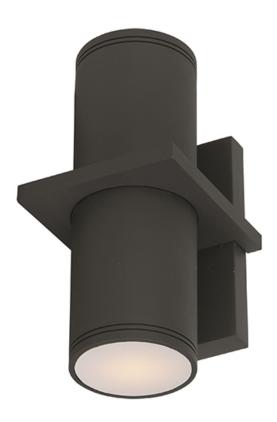

# **PRODUCT DESCRIPTION**

Indirect exterior lighting not only provides illumination where you want it but also highlights the building structure for a beautiful architectural effect. Our collection of up and down lighting fixtures are available in both Architectural Bronze and Brushed Aluminum. They are also available in both Incandescent and LED. The fixtures are sealed with screw lenses that are water tight and allows, for the use of standard light bulbs.