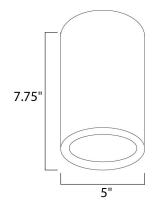

## MEASUREMENTS

LUMENS

DIMMABLE

BULB

DIMENSION

: 5" W x 7.75" H x 5" Ext

: 1.76 lb

WESTERN DISTRIBUTION CENTER (HEADQUARTER) 253 NORTH VINELAND AVE I CITY OF INDUSTRY, CA 91746

EASTERN DISTRIBUTION CENTER 4200 SHIRLEY DR. I ATLANTA, GA 30336

P. 626.956.4200 | F. 626.956.4225 | maximlighting.com