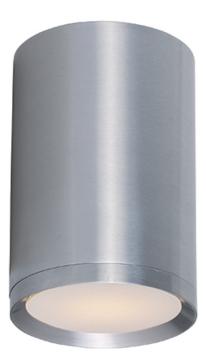

## **PRODUCT DESCRIPTION**

Indirect exterior lighting not only provides illumination where you want it but also highlights the building structure for a beautiful architectural effect. Our collection of up and down lighting fixtures are available in both Architectural Bronze and Brushed Aluminum. They are also available in both Incandescent and LED. The fixtures are sealed with screw lenses that are water tight and allows, for the use of standard light bulbs.

## LAMPING

: 0 Rated : 1 x 75W Incandescent R30 MB , 75W Total

BULB INCLUDED : (Not Included)

÷

FINISHES OPTION

RATINGS Wet Location DARKSKY

ADDITIONAL OPERATING TEMPERATURE: -20°C (-4°F), 40°C (104°F)

Always consult a qualified electrician before installing any lighting product.