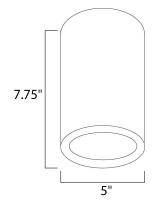

## MEASUREMENTS

LAMPING

DIMMABLE

LUMENS

BULB

DIMENSION

÷

## HANGING WEIGHT

: 0 Rated : 1 x 75W Incandescent R30 MB , 75W Total

: 1.76 lb

BULB INCLUDED : (Not Included)

: 5" W x 7.75" H x 5" Ext

FINISHES OPTION

-20°C (-4°F), 40°C (104°F)

Always consult a qualified electrician before installing any lighting product.