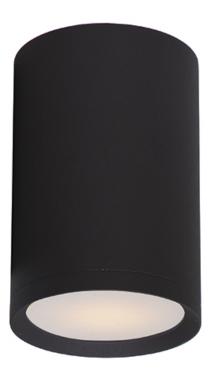

## **PRODUCT DESCRIPTION**

Indirect exterior lighting not only provides illumination where you want it but also highlights the building structure for a beautiful architectural effect. Our collection of up and down lighting fixtures are available in both Architectural Bronze and Brushed Aluminum. They are also available in both Incandescent and LED. The fixtures are sealed with screw lenses that are water tight and allows, for the use of standard light bulbs.