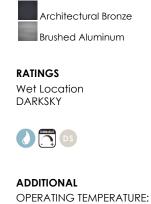

## HANGING WEIGHT

: 0 Rated : 1 x 75W Incandescent R30 MB , 75W Total

: 1.76 lb

BULB INCLUDED : (Not Included)

: 5" W x 7.75" H x 5" Ext

FINISHES OPTION

-20°C (-4°F), 40°C (104°F)

Always consult a qualified electrician before installing any lighting product.