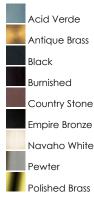

South Park is a traditional, early American style collection from Maxim Lighting International available in multiple finishes with Clear glass.

### MEASUREMENTS

DIMENSION : 14" W x 25.5" H HANGING WEIGHT : 11.88 lb

#### LAMPING

LUMENS BULB DIMMABLE COLOR\_TEMP : 1,920 Rated

: 5 x 40W Incandescent CA , 200W Total : Standard Dimmer :2700K

# **FINISHES OPTION**



## GLASS Clear CL

MATERIAL Copper, Glass

### RATINGS Wet Location



# ADDITIONAL

RATED LIFE 1500 Hours OPERATING TEMPERATURE: -20°C (-4°F), 40°C (104°F)

Job Type:\_

Quantity:\_



WESTERN DISTRIBUTION CENTER (HEADQUARTER) 253 NORTH VINELAND AVE I CITY OF INDUSTRY, CA 91746

EASTERN DISTRIBUTION CENTER 4200 SHIRLEY DR. I ATLANTA, GA 30336

P. 626.956.4200 | F. 626.956.4225 | maximlighting.com