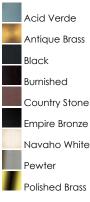

South Park is a traditional, early American style collection from Maxim Lighting International available in multiple finishes with Clear glass.

### MEASUREMENTS

DIMENSION HANGING WEIGHT

: 14" W x 25.5" H : 11.88 lb

:2700K

### LAMPING

LUMENS BULB DIMMABLE COLOR\_TEMP : 1,920 Rated : 5 x 40W Incandescent CA , 200W Total : Standard Dimmer

# **FINISHES OPTION**



GLASS Clear CL

MATERIAL Copper, Glass

#### RATINGS Wet Location

## ADDITIONAL

RATED LIFE 1500 Hours OPERATING TEMPERATURE: -20°C (-4°F), 40°C (104°F)

Job Type:\_

Quantity:\_



WESTERN DISTRIBUTION CENTER (HEADQUARTER) 253 NORTH VINELAND AVE I CITY OF INDUSTRY, CA 91746

EASTERN DISTRIBUTION CENTER 4200 SHIRLEY DR. I ATLANTA, GA 30336

P. 626.956.4200 | F. 626.956.4225 | maximlighting.com