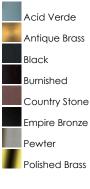

South Park is a traditional, early American style collection from Maxim Lighting International available in multiple finishes with Clear glass.



MEASUREMENTS DIMENSION

BULB

DIMENSION : 12" W x 23.5" H HANGING WEIGHT : 7.92 lb

: 1,152 Rated

Job Name:\_

Job Type:\_

Quantity:\_

**LAMPING** LUMENS

: 3 x 40W Incandescent E12 Candelabra , 120W Total

BULB INCLUDED : (Not Included) DIMMABLE : Yes

DIMMABLE : Yes COLOR\_TEMP : 2700K

## FINISHES OPTION



**GLASS** Clear CL

MATERIAL Solid Brass

## RATINGS

cETLus Wet Location



## ADDITIONAL RATED LIFE 1500 Hours OPERATING TEMPERATURE: -20°C (-4°F), 40°C (104°F)

Always consult a qualified electrician before installing any lighting product.



WESTERN DISTRIBUTION CENTER (HEADQUARTER) 253 NORTH VINELAND AVE I CITY OF INDUSTRY, CA 91746

EASTERN DISTRIBUTION CENTER 4200 SHIRLEY DR. I ATLANTA, GA 30336

P. 626.956.4200 | F. 626.956.4225 | maximlighting.com