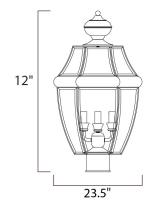

South Park is a traditional, early American style collection from Maxim Lighting International available in multiple finishes with Clear glass.

MEASUREMENTS DIMENSION

BULB

DIMENSION : 12" W x 23.5" H HANGING WEIGHT : 7.92 lb