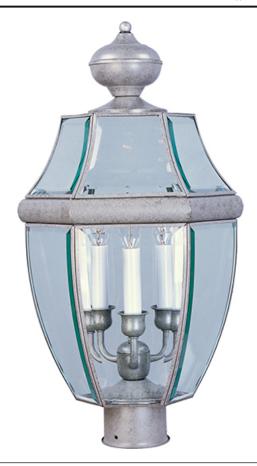

### PRODUCT DESCRIPTION

South Park is a traditional, early American style collection from Maxim Lighting International available in multiple finishes with Clear glass.

### **MEASUREMENTS**

DIMENSION : 12" W x 23.5" H

HANGING WEIGHT : 7.92 lb

**LAMPING** 

LUMENS : 1,152 Rated

BULB : 3 x 40W Incandescent E12 Candelabra, 120W Total

BULB INCLUDED : (Not Included)

DIMMABLE : Yes COLOR\_TEMP : 2700K

#### **FINISHES OPTION**

Acid Verde

Antique Brass

Black

Burnished

Country Stone

Empire Bronze

Pewter

# GLASS

Clear CL

#### MATERIAL

Solid Brass