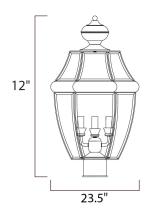

### **MEASUREMENTS**

DIMENSION : 12" W x 23.5" H

HANGING WEIGHT : 7.92 lb

**LAMPING** 

LUMENS : 1,152 Rated

BULB : 3 x 40W Incandescent E12 Candelabra, 120W Total

BULB INCLUDED : (Not Included)

DIMMABLE : Yes COLOR\_TEMP : 2700K