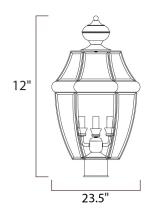

## **MEASUREMENTS**

DIMENSION : 12" W x 23.5" H

HANGING WEIGHT : 7.92 lb

**LAMPING** 

LUMENS : 1,152 Rated

BULB : 3 x 40W Incandescent E12 Candelabra , 120W Total

BULB INCLUDED : (Not Included)

DIMMABLE : Yes COLOR\_TEMP : 2700K