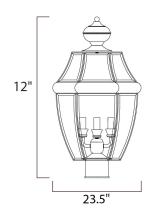

# MEASUREMENTS

DIMENSION : 12" W x 23.5" H

HANGING WEIGHT : 7.92 lb

**LAMPING** 

LUMENS : 1,152 Rated

BULB : 3 x 40W Incandescent E12 Candelabra , 120W Total

BULB INCLUDED : (Not Included)

DIMMABLE : Yes COLOR\_TEMP : 2700K