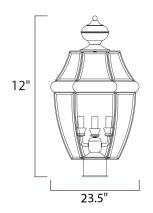

## **MEASUREMENTS**

DIMENSION : 12" W x 23.5" H

HANGING WEIGHT : 7.92 lb

**LAMPING** 

LUMENS : 1,152 Rated

BULB : 3 x 40W Incandescent E12 Candelabra , 120W Total

BULB INCLUDED : (Not Included)

DIMMABLE : Yes COLOR\_TEMP : 2700K