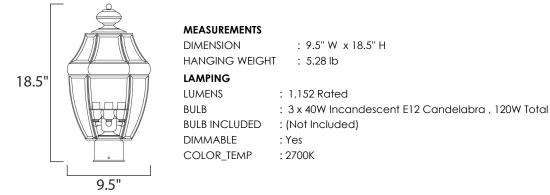

South Park is a traditional, early American style collection from Maxim Lighting International available in multiple finishes with Clear glass.

: 9.5" W x 18.5" H

Job Name:\_

Job Type:\_

Quantity:\_