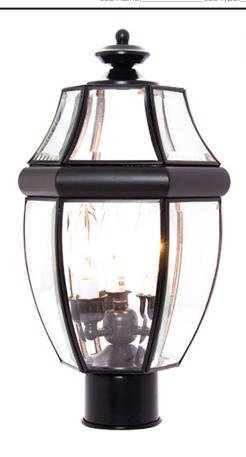

# PRODUCT DESCRIPTION

South Park is a traditional, early American style collection from Maxim Lighting International available in multiple finishes with Clear glass.

#### **FINISHES OPTION**

Acid Verde

Antique Brass

Black

Burnished

Country Stone

Empire Bronze

Pewter

# GLASS

Clear CL