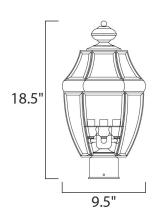

### **MEASUREMENTS**

DIMENSION : 9.5" W x 18.5" H

HANGING WEIGHT : 5.28 lb

**LAMPING** 

LUMENS : 1,152 Rated

BULB : 3 x 40W Incandescent E12 Candelabra , 120W Total

BULB INCLUDED : (Not Included)

DIMMABLE : Yes COLOR\_TEMP : 2700K