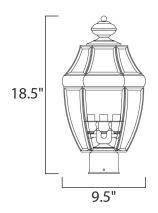

# **MEASUREMENTS**

DIMENSION : 9.5" W x 18.5" H

HANGING WEIGHT : 5.28 lb

**LAMPING** 

LUMENS : 1,152 Rated

BULB : 3 x 40W Incandescent E12 Candelabra , 120W Total

BULB INCLUDED : (Not Included)

DIMMABLE : Yes COLOR\_TEMP : 2700K